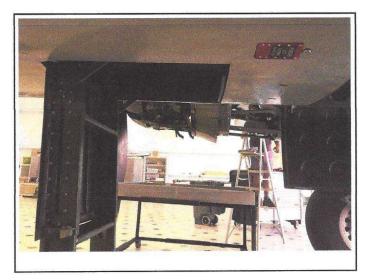

### Fuel System - Mixture Cutoff N5672V Move Red Levers Aft

Crew Entry Door N5672V

Aircraft Type: B-25 Registration: N5672V Pilot Name: Warren Pietsch Emergency Contact Name: