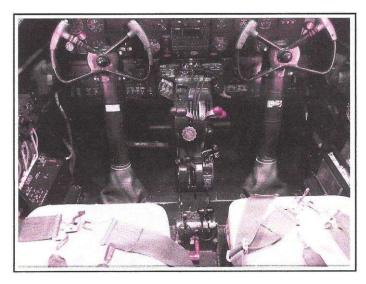

## Emergency Extraction Information for Aircraft N5672V



Aircraft Type: B-25 Registration: N5672V

Pilot Name: Warren Pietsch Emergency Contact Name:

## Cockpit Overview N5672V



### Ignition Shutoff Center Console-Aft is OFF



Aircraft Type: B-25 Registration: N5672V Pilot Name: Warren Pietsch Emergency Contact Name:

# **Electrical - Battery Disconnect Switches In Front of Captain's Yoke - DOWN is OFF**



Harnesses N5672V



Aircraft Type: B-25 Registration: N5672V Pilot Name: Warren Pietsch Emergency Contact Name:

#### NO Ejection System N5672V

Fuel - Engine Shutoffs Left Side of Captain's Seat- Pull Up



Aircraft Type: B-25 Registration: N5672V Pilot Name: Warren Pietsch Emergency Contact Name:

### Fuel System - Mixture Cutoff N5672V Move Red Levers Aft



Crew Entry Door N5672V



Aircraft Type: B-25 Registration: N5672V Pilot Name: Warren Pietsch Emergency Contact Name: