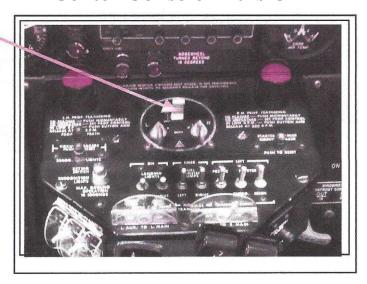

### Ignition Shutoff Center Console-Aft is OFF

Aircraft Type: B-25 Registration: N5672V Pilot Name: Warren Pietsch Emergency Contact Name: