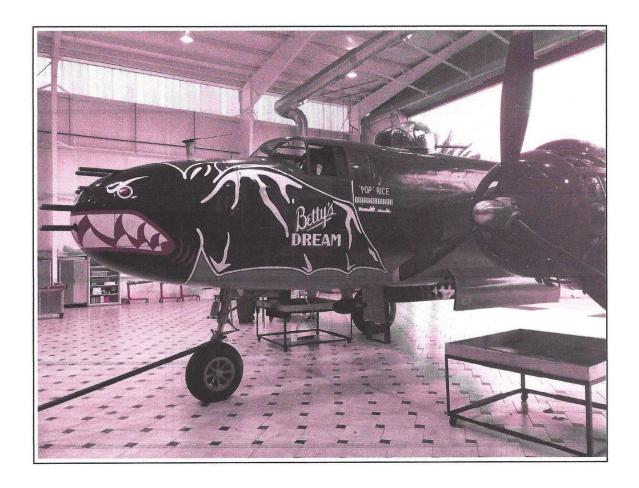

## Emergency Extraction Information for Aircraft N5672V

Aircraft Type: B-25 Registration: N5672V

Pilot Name: Warren Pietsch Emergency Contact Name: