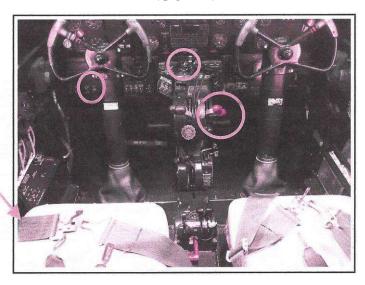

## Cockpit Overview N5672V

# **Electrical - Battery Disconnect Switches In Front of Captain's Yoke - DOWN is OFF**

Harnesses N5672V

Aircraft Type: B-25 Registration: N5672V Pilot Name: Warren Pietsch Emergency Contact Name: