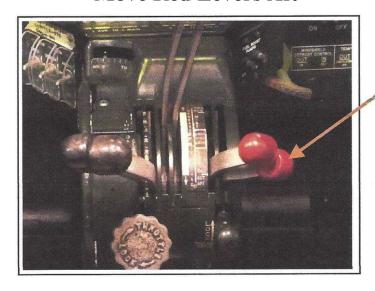

### Fuel System - Mixture Cutoff N5672V Move Red Levers Aft

Crew Entry Door N5672V

Aircraft Type: B-25 Registration: N5672V Pilot Name: Warren Pietsch Emergency Contact Name: