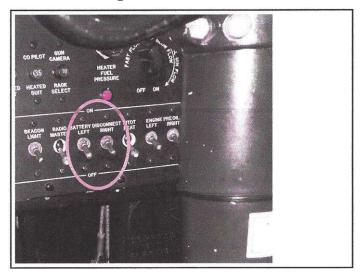

# **Electrical - Battery Disconnect Switches In Front of Captain's Yoke - DOWN is OFF**

Harnesses N5672V

Aircraft Type: B-25 Registration: N5672V Pilot Name: Warren Pietsch Emergency Contact Name: